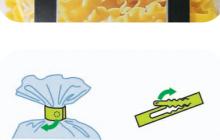

#### Use

ClipStrip plus runs on all fully automated bag closing machines of Rianta packaging systems. Can be used for closing bags for bakery, pastry, confectionery, pasta and noodle products.

## Note

Re-closable and suitable for use on the fully automated twin-closure bag closing machine of Rianta.