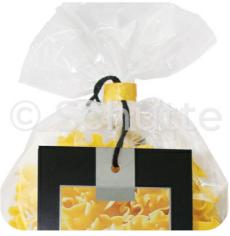

## **Product description**

Tamper-evident closure made of plastic. The closure can be imprinted with production date or code and is suitable for use in production areas with metal detection. Available in closure lengths of 46, 55 and 60 mm.

#### Use

ClipStrip plus runs on all fully automated bag closing machines of Rianta packaging systems. Can be used for closing bags for bakery, pastry, confectionery, pasta and noodle products.