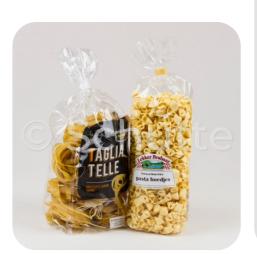

#### Use

ClipStrip plus runs on all fully automated bag closing machines of Rianta packaging systems. Can be used for closing bags for bakery, pastry, confectionery, pasta and noodle products.

#### Colours

Black, white, brown, gold, orange, red, yellow, dark blue, light blue, light green and dark brown. Other colours on request.