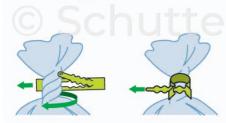

#### Use

ClipStrip plus runs on all fully automated bag closing machines of Rianta packaging systems. Can be used for closing bags for bakery, pastry, confectionery, pasta and noodle products.

## Note

Re-closable and suitable for use on the fully automated twin-closure bag closing machine of Rianta.