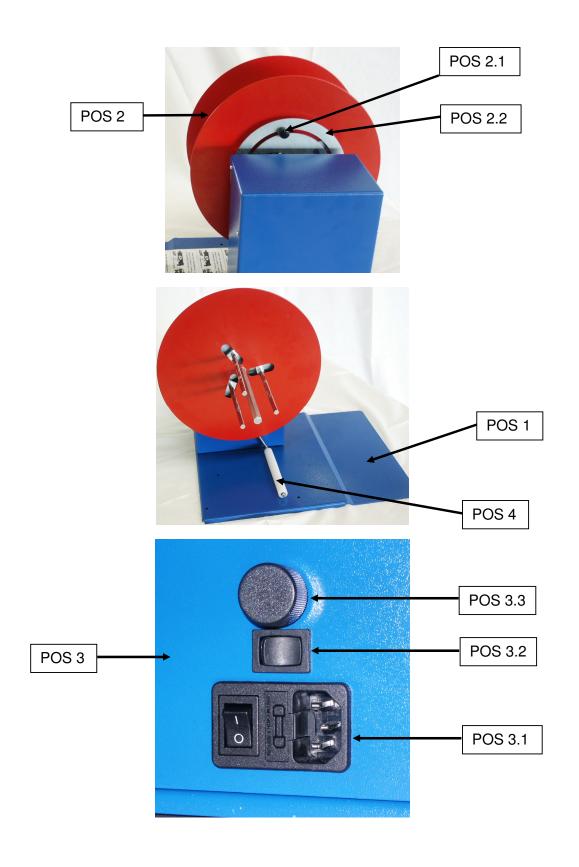

## **RWR Rewind Unit**

RWR is an automatic rewinder for self adhesive labels in roll. It mainly consists of a basic plate (pos.1) which is used as printer base.

Rewinder assembly (pos. 2): it rewinds the roll and is equipped with a spindle adjustable from 40 to 110 mm. The adjustment is made by unscrewing the knob (pos. 2.1) and by moving the adjusting disc (pos. 2.2).

Control assembly (pos. 3): it is on the back of the machine and consists of ON/OFF switch with protection fuses (pos. 3.1), switch for clockwise/anticlockwise rewinding (pos. 3.2) and potentiometer to adjust the speed range (pos. 3.3).

Tension assembly (pos. 4): it adjusts automatically the speed according to the printer speed, within the range of speeds adjusted by the potentiometer. When the paper is finished, a sound signal is activated and the motor is stopped.