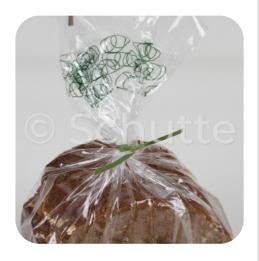

## **Product description**

Paper Twist Paper is reinforced with a central wire of 0,36 mm.

#### Use

Compatible with all common twist packing machines. To be used for closing bags with bakery, pastry, confectionery and noodle products, cable bundling and in the agricultural- and horticultural sector as plant support.

#### Colours

White, brown and green. Other colours on request.