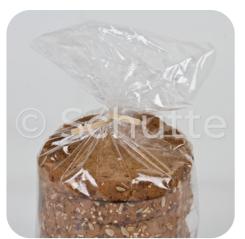

## **Product description**

Paper Twist Paper is reinforced with a central wire of 0,36 mm.

#### Use

Compatible with all common twist packing machines. To be used for closing bags with bakery, pastry, confectionery and noodle products, cable bundling and in the agricultural- and horticultural sector as plant support.

#### Colours

White, brown and green. Other colours on request.